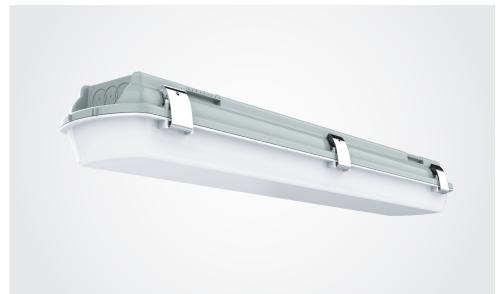

# **UNI SERIES**IP65 BATTEN SERIES

The Uni IP65 Batten Series is waterproof, IK10 impact resistant and designed as the ideal upgrade product to replace existing surface mounted or suspended fluorescent battens in outdoor locations.

The IP65 Batten includes switch controlled tri-colour temperature options, an adjustable built-in motion sensor and the option to add an emergency backup battery.

#### **FEATURES**

- Ideal for outside locations
- IP65 and IK10 rating
- Optional maintained emergency light
- Sensor with adjustable dim levels and hold times
- Tri-colour